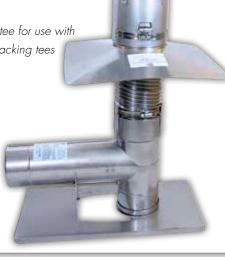

rain run-off and is pre-stressed to support the liner's weight. The flashing collar is continuously welded to the support plate ensuring a water tight seal.

With no special tools required, **Z-Max Lock'n Go Tee** installs in half the time of standard tees. The clamp is now factory installed and the nut positioned near the end of the branch making access quick and easy. The safe internal stainless lock mechanism guarantees mechanical integrity even in extreme heat conditions. Fusion welded construction and hydraulic tool forming provides the professional calibrated fit.

- Listed UL1777/ULCS635 for use with Category 1 Natural Draft Appliances
- 304 Stainless Steel Construction
- Available in 3"-24" diameters.
- Special 22" long branch available
- (Please refer to rigid tee for use with rigid liner or when stacking tees together)