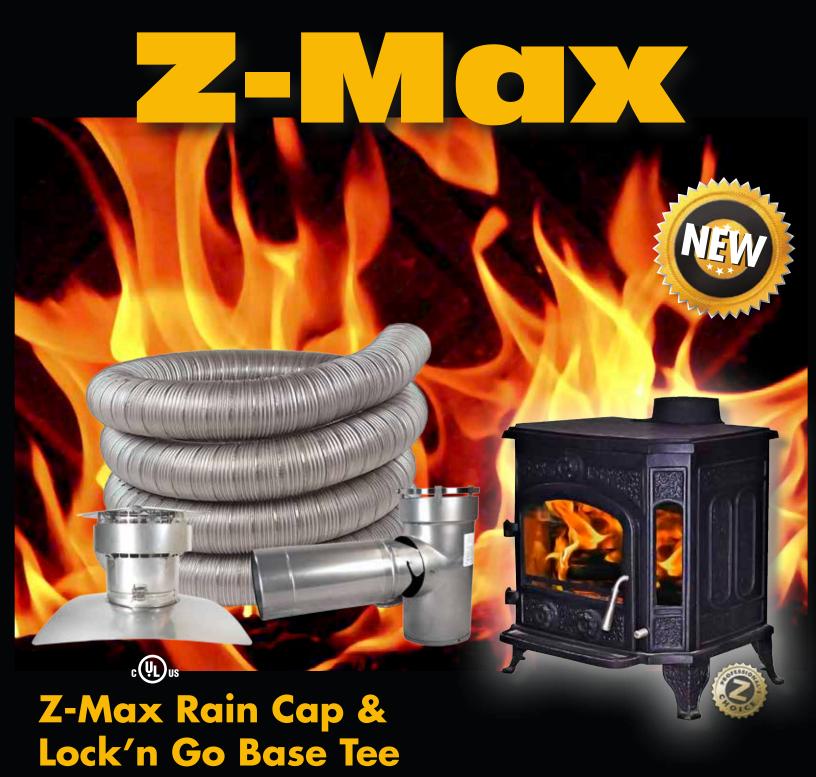

## Incredible "installer-friendly" design

- Z-Max Rain Cap with protective ember screen shields chimney from snow, driving rain and animal intrusions. Quick removal for easy cleaning.
- Z-Max Lock 'N Go Base Tee installs in half the time of standard tees, with no special installation tools required.

## Rain Cap & Lock'n Go Base Tee

# Z-Max Rain Cap with Flashing Assembly and Lock'n Go Base Tee.

The new installer-friendly designs are engineered for both ease of installation and protection from the elements. Specifically created to prevent the entrance of driving rain, snow, debris, and animal intrusion.

The unique locking mechanism of **Z-Max Rain Cap** ensures speedy cap removal for cleaning. The ember screen meets all national code requirements. The concave support plate is designed to permit snow and

rain run-off and is pre-stressed to support the liner's weight. The flashing collar is continuously welded to the support plate ensuring a water tight seal.

With no special tools required, **Z-Max Lock'n Go Tee** installs in half the time of standard tees. The clamp is now factory installed and the nut positioned near the end of the branch making access quick and easy. The safe internal stainless lock mechanism guarantees mechanical integrity even in extreme heat conditions. Fusion welded construction and hydraulic tool forming provides the professional calibrated fit.